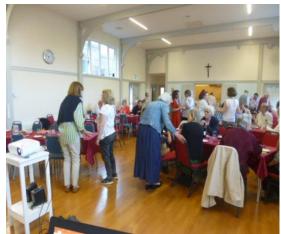

## **Venue Hire Information**

St Peter's Hall situated behind the church, has level access from Southfield Road. Bright and airy with a sprung wooden floor, mirrored wall and barres - suitable for many uses. Dimensions 15m x 8m (2.8m height) with a servery from the kitchen. Can accommodate up to 88 seated and 130 standing.

Access to toilet facilities, including disabled toilet with children's changing facilities. There is a spacious, well equipped kitchen (fridge/cooker/dishwasher etc.) Crockery, cutlery, glasses and tablecloths are available for hire. Use of tables and chairs are included in price.