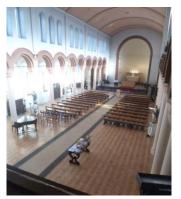

<u>The Narthex</u> a meeting space at the front of the Church, can accommodate x**20** seated. See link at the bottom of this page for current rates.

<u>Church</u> Available for concerts and other events can seat **x500** (up to x**800** plus with extra chairs)