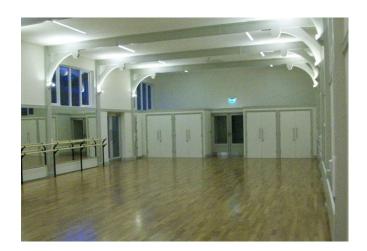

## **Venue Hire Information**

St Peter's Hall situated behind the church, has level access from Southfield Road. Bright and airy with a sprung wooden floor, mirrored wall and barres - suitable for many uses. Dimensions 15m x 8m (2.8m height) with a servery from the kitchen. Can accommodate up to 88 seated and 130 standing.