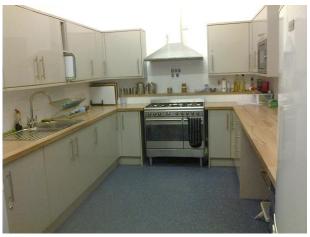

Access to toilet facilities, including disabled toilet with children's changing facilities. There is a spacious, well equipped kitchen (fridge/cooker/dishwasher etc.) Crockery, cutlery, glasses and tablecloths are available for hire. Use of tables and chairs are included in price.