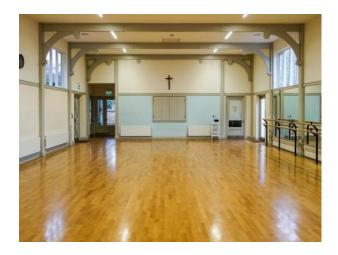

## **Venue Hire Information**

St Peter's Hall situated behind the church, has level access from Southfield Road. Bright and airy with a sprung wooden floor, mirrored wall and barres - suitable for many uses. Dimensions 15m x 8m (2.8m height) with a servery from the kitchen. Can accommodate up to 88 seated and 130 standing.